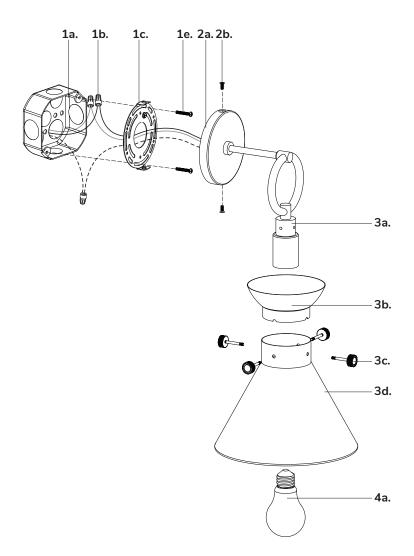

#### Step 2

Separate mounting plate (1c) from canopy (2a) by removing canopy screws (2b).

## Step 3

Attach mounting plate (1c) to electrical junction box (1a) using junction box screws provided (1e) in hardware package.

#### Step 4

Make proper electrical connections (black to hot "L", white to neutral "N", ground to "GND") with wire nuts (1b) provided in hardware package.

## Step 5

Attach canopy (2a) to mounting plate (1c) with canopy screws (2b).

# Step 6

Attach shade top (3b) to shade (3d), and align holes on shade (3d) with holes on fixture (3a), secure with panel thumb screws (3c).

### Step 7

Install the recommended lamp (4a) (not provided) (referred on the socket label for maximum wattage and type) to fixture socket.

You are now ready to enjoy your fixture.

P. 1.855.855.8926

CANADA: 19054 28th Ave., - Surrey, BC V3Z 6M3